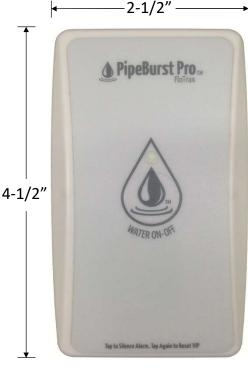

## Remote Control Overview:

Whether silencing an alarm, or operating a WaterValve, the Remote Control provides convenient, remote, access for a PipeBurst Pro 4 zone.

With a built-in tri-color LED, the Remote Control keeps you informed of a zone status without having to log into app.ionleaks.com.

## Remote Control Specifications:

- Part #: RC400
- Dimensions: 2-1/2" W x 4-1/2" H x 1-1/4" D
- Temperature Sensor
- Gold Plated Water Sensor Pins
- Housing: ABS Plastic
- Zone State Button and LED Light Display
- Voltage: 5VDC
- Powered via AC Wall Adapter
- (2) AA battery back-up
- Internal Audible Alarm
- Wireless Frequency: 915MHz