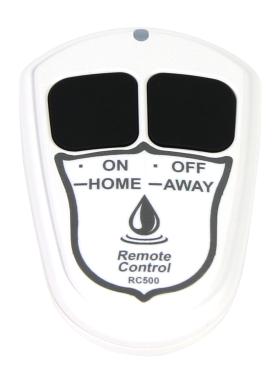

## **Remote Control Specification Sheet**

## Remote Control Overview

- Multi-function buttons
- Provides local control of a PipeBurst Pro Group
- Control WaterValve by changing group state
- Switch between home and away mode FloMeter parameters
- LED confirmation for state/mode changes