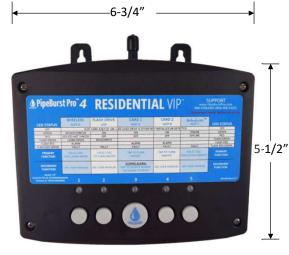

## Residential VIP Specifications:

- Part #: VP410-R
- Dimensions: 6-3/4" W x 5-1/2" H x 5" D
- Power Source: AC power adaptor
- Voltage: 5 VDC standard or optional 15 VDC
- Housing: Black Nylon Plastic
- Audible Notifications: Internal speaker
- Visual Notifications: Five bi-color LED lights (green/red)
- Wireless Frequency: 915 MHz
- Wireless Device Capacity: 2 Zones, 20 Devices
- (2) Expandable card slots for input/output/relay controls

## Residential VIP Features

- With the instructional label displayed on the front panel, never search for the manual.
- Easy wireless device setup with one button sync.
- Installing extra wireless devices is quick and easy.
- Communicates with up to 20 serialized wireless devices providing expansive coverage.
- Comprehensive system monitoring and control with app.ionleaks.com via any internet capable device. (VIP includes an Ethernet port for standard connection)