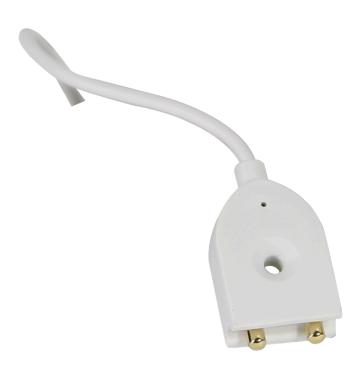

## Wired Water Sensor Overview

- Adds secondary detection point to WT500
- · Gold-plated water sensor pins
- Can be fixed in place with screw or built-in adhesive backing
- Includes custom lid for the WT500

| Dimensions |      |  |
|------------|------|--|
| Length     | 0.8" |  |
| Height     | 1.0" |  |
| Width      | 0.3" |  |

| Technical Characteristics |                                           |  |
|---------------------------|-------------------------------------------|--|
| Part #                    | SK500                                     |  |
| Cord Length               | 6' 6" (2m)                                |  |
| Connection Type           | Bare wire ends connect to WT500 terminals |  |